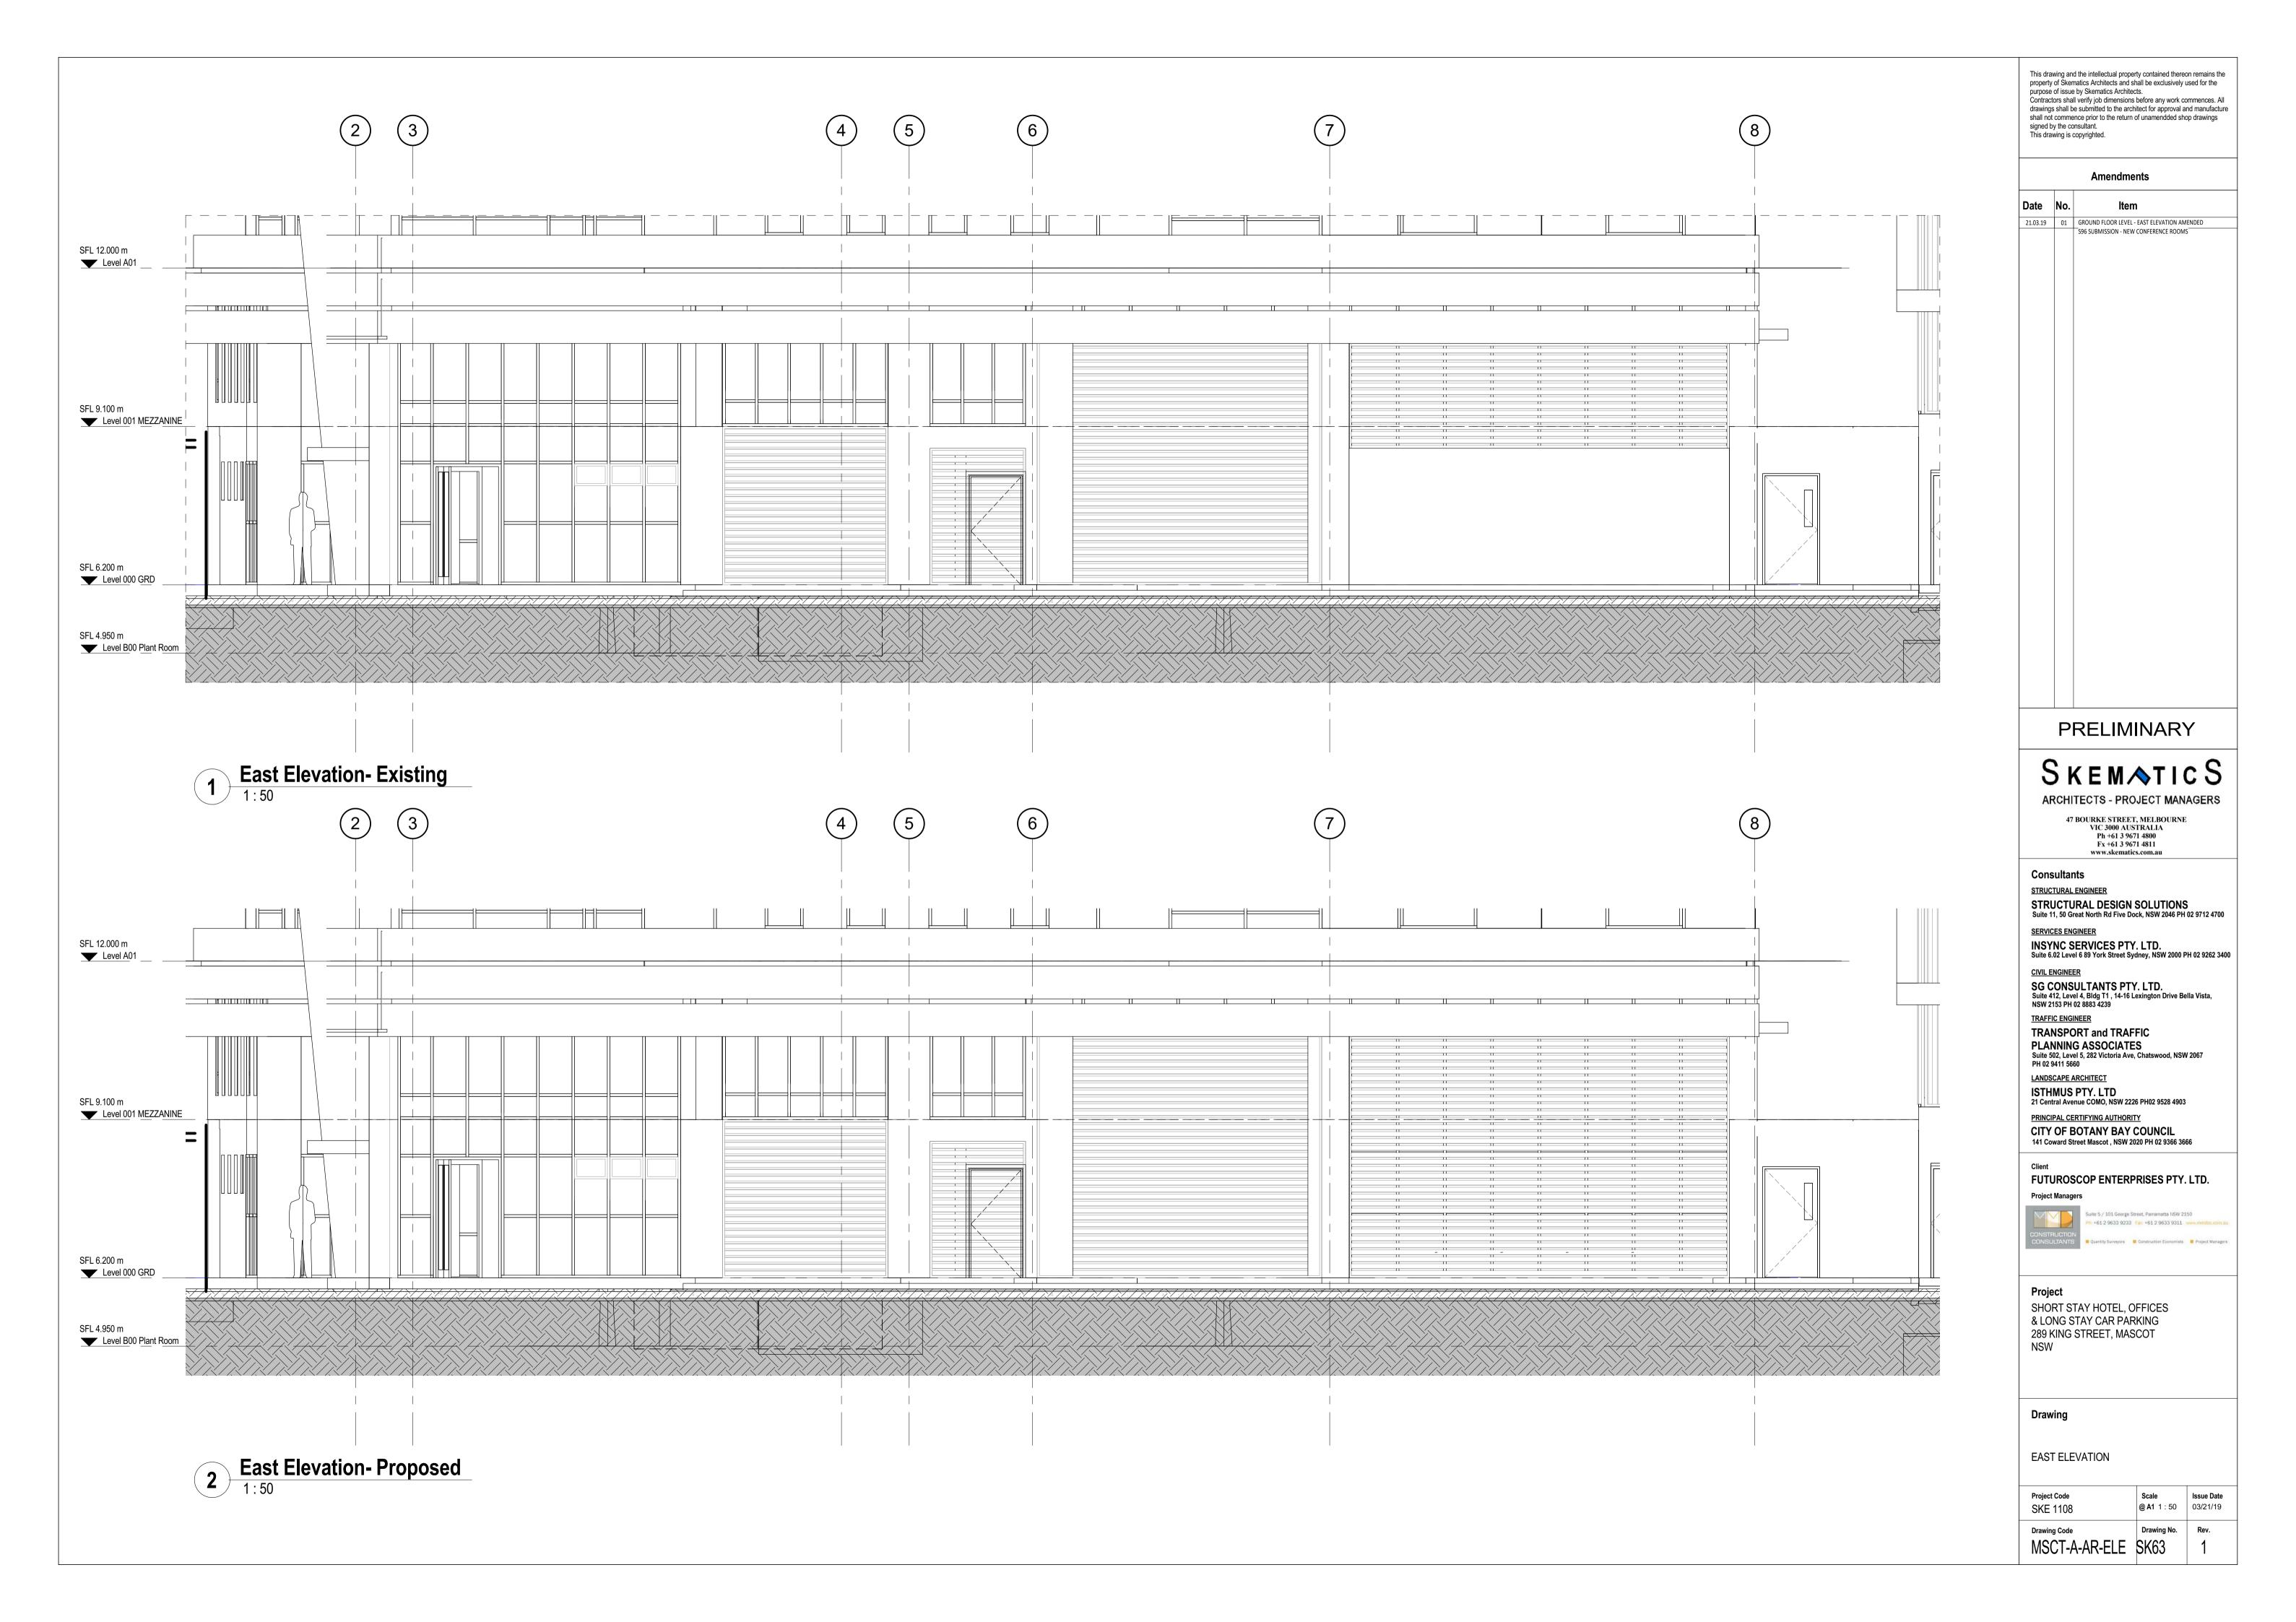

## Project

SHORT STAY HOTEL, OFFICES & LONG STAY CAR PARKING 289 KING STREET, MASCOT NSW

Drawing

BUILDING A EAST ELEVATION

| Project Code<br>SKE 1108   | Scale<br>@ A1 As<br>indicated | <b>Issue Date</b> 12/05/13 |
|----------------------------|-------------------------------|----------------------------|
| Drawing Code MSCT-A-AR-ELE | Drawing No.                   | Rev.                       |