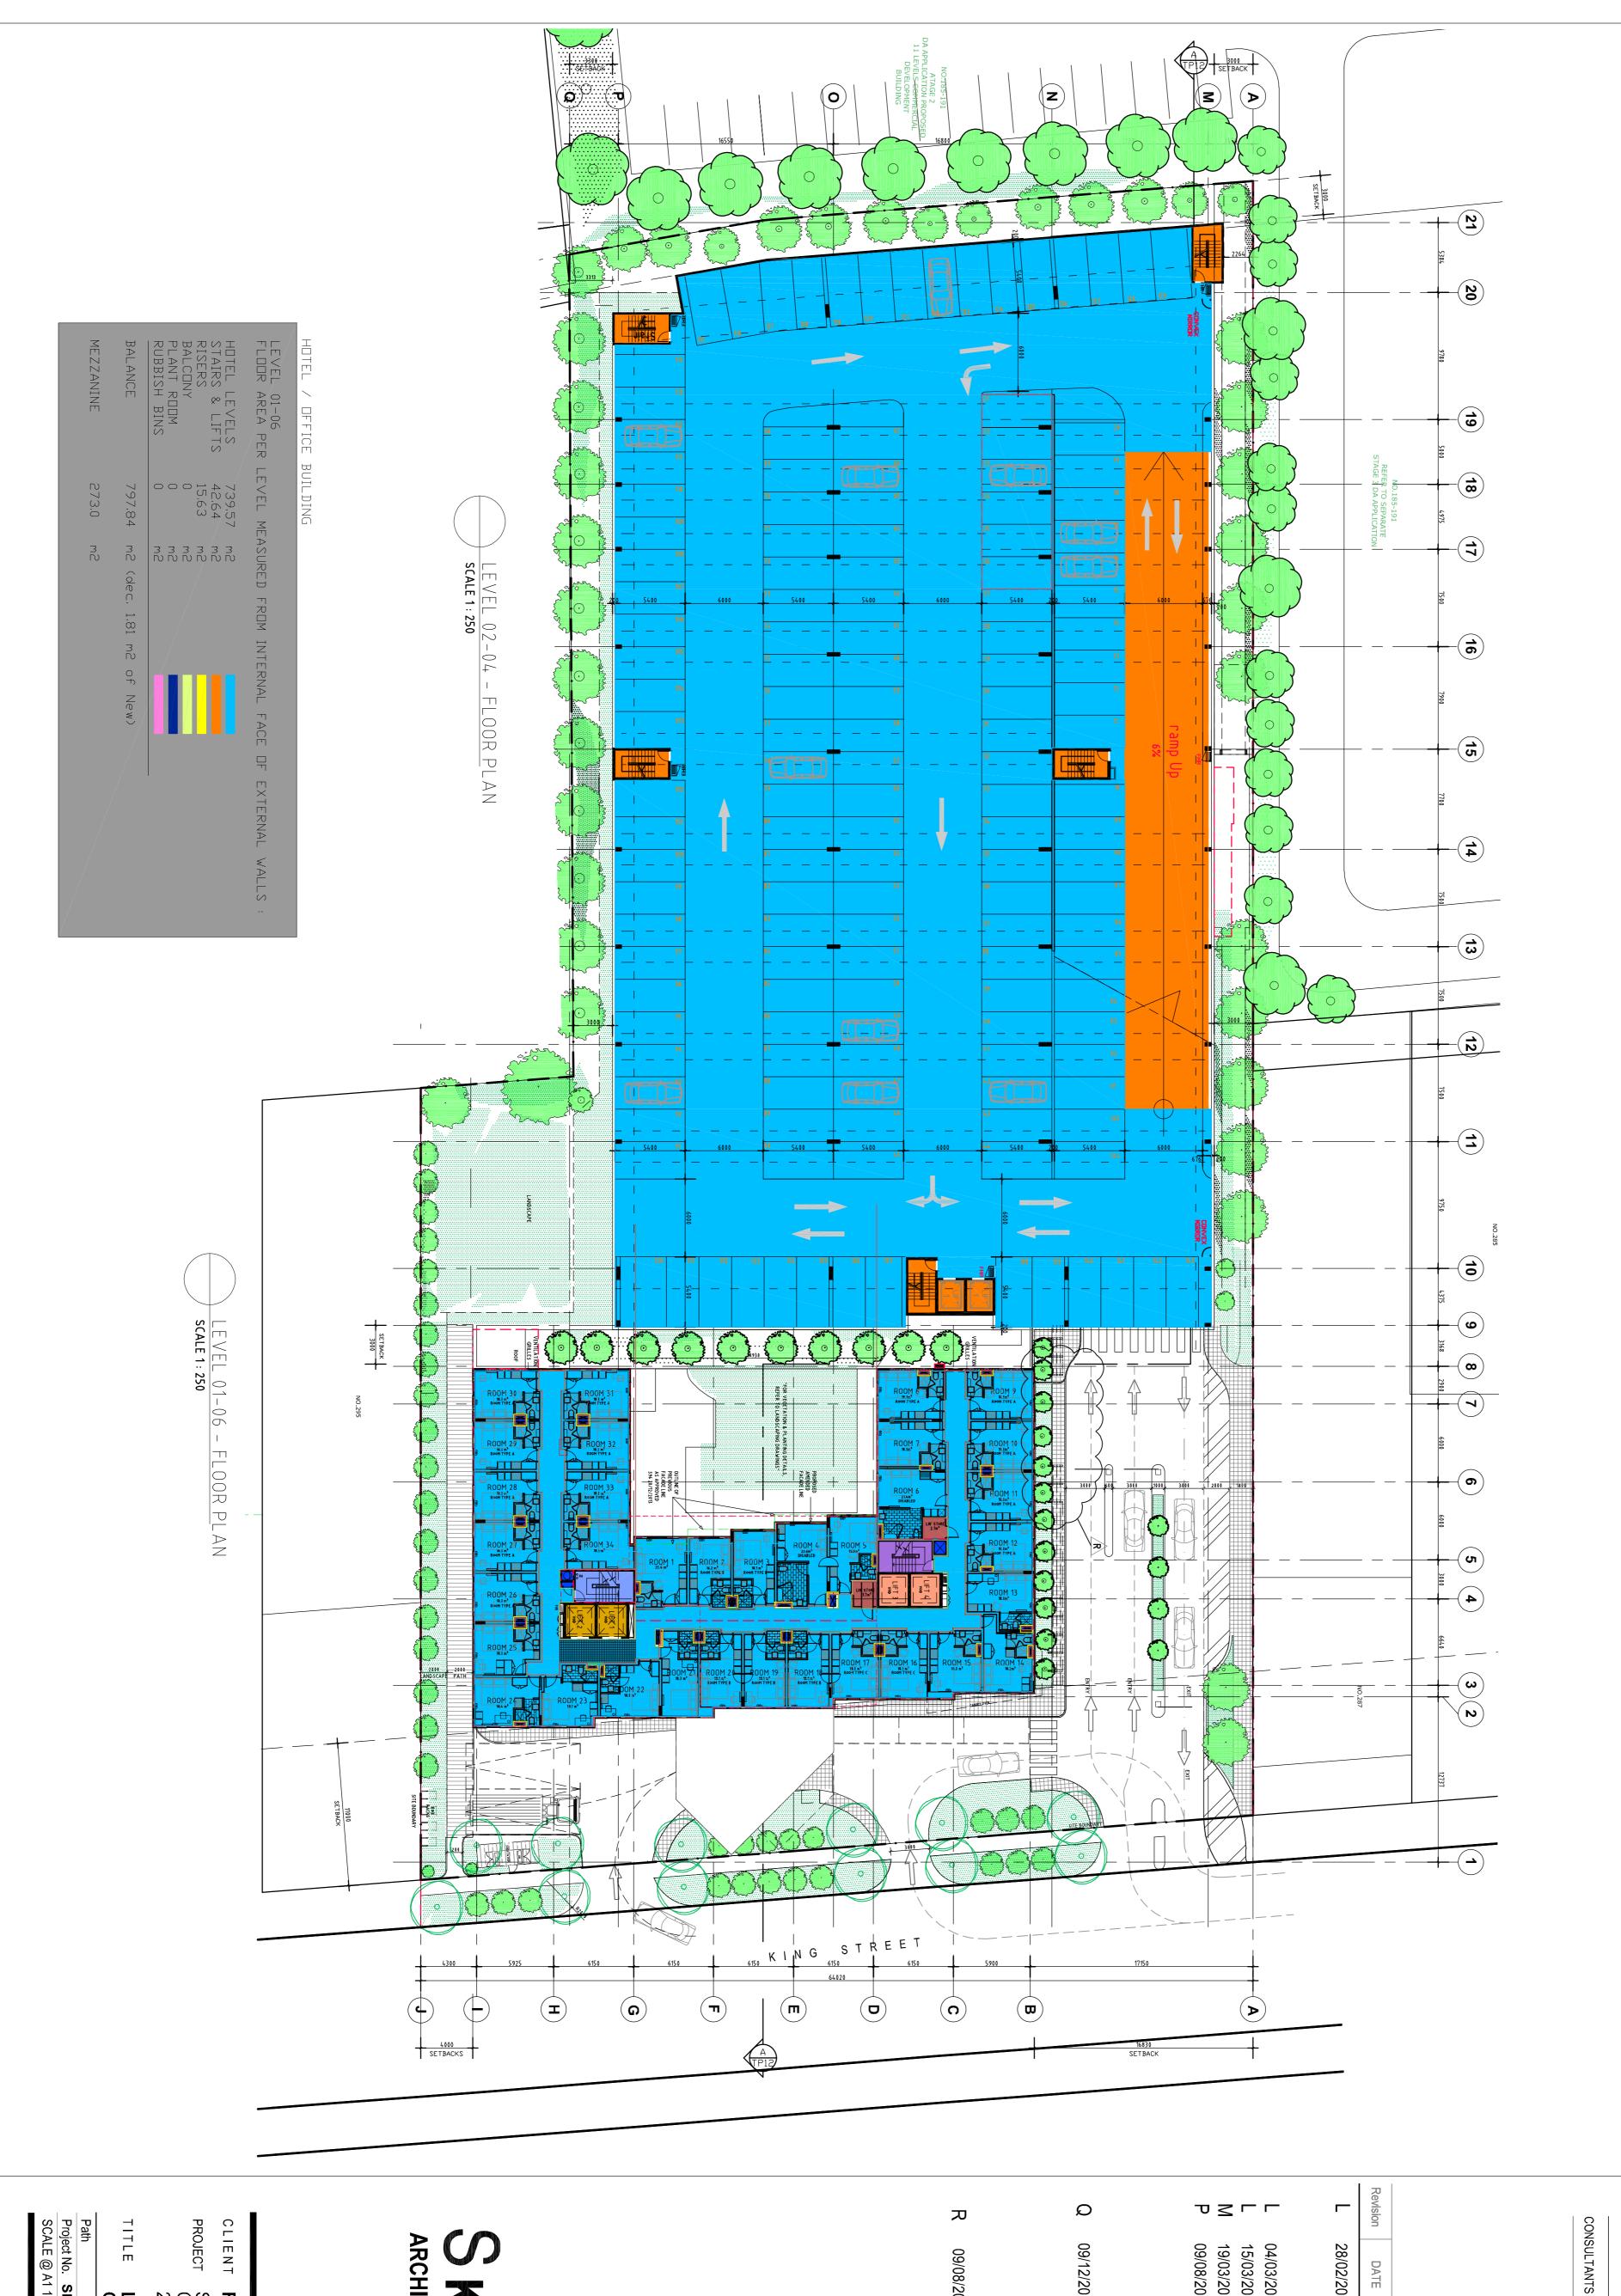

# S K M Z **ARCHITECTS - PROJECT MANAGERS**

47 BOURKE STREET, MELBOURNE VIC 3000 AUSTRALIA Ph +61 3 9671 4800 Fx +61 3 9671 4811 www.skematics.com.au **FUTUROSCOP ENTERPRISES PTY LTD.** 

| Хг      | ス                     | TP08 R                                                                  | 1 1:250                    | SCALE @ A1 1:250    |
|---------|-----------------------|-------------------------------------------------------------------------|----------------------------|---------------------|
| ef      | 1                     | DRAWING No.                                                             | SKE1108                    | Project No. SKE1108 |
| Naı     | REVISION              | DATE 14 NOV. 2011                                                       |                            | Path                |
| SULATIC | E & ROOF<br>AREA CALO | LEVEL 7-12 HOTEL / OFFICE & ROOF CARPARKING FLOOR PLAN AREA CALCULATION | LEVEL 7-12 H<br>CARPARKING | TITLE               |
|         | WSW.                  | 289 KING STREET, MASCOT, NSW.                                           | 289 KING STRE              |                     |
| TAY     | S & LONG S            | SHORT STAY HOTEL, OFFICES & LONG STAY CAR PARKING                       | SHORT STAY H               | PROJECT             |