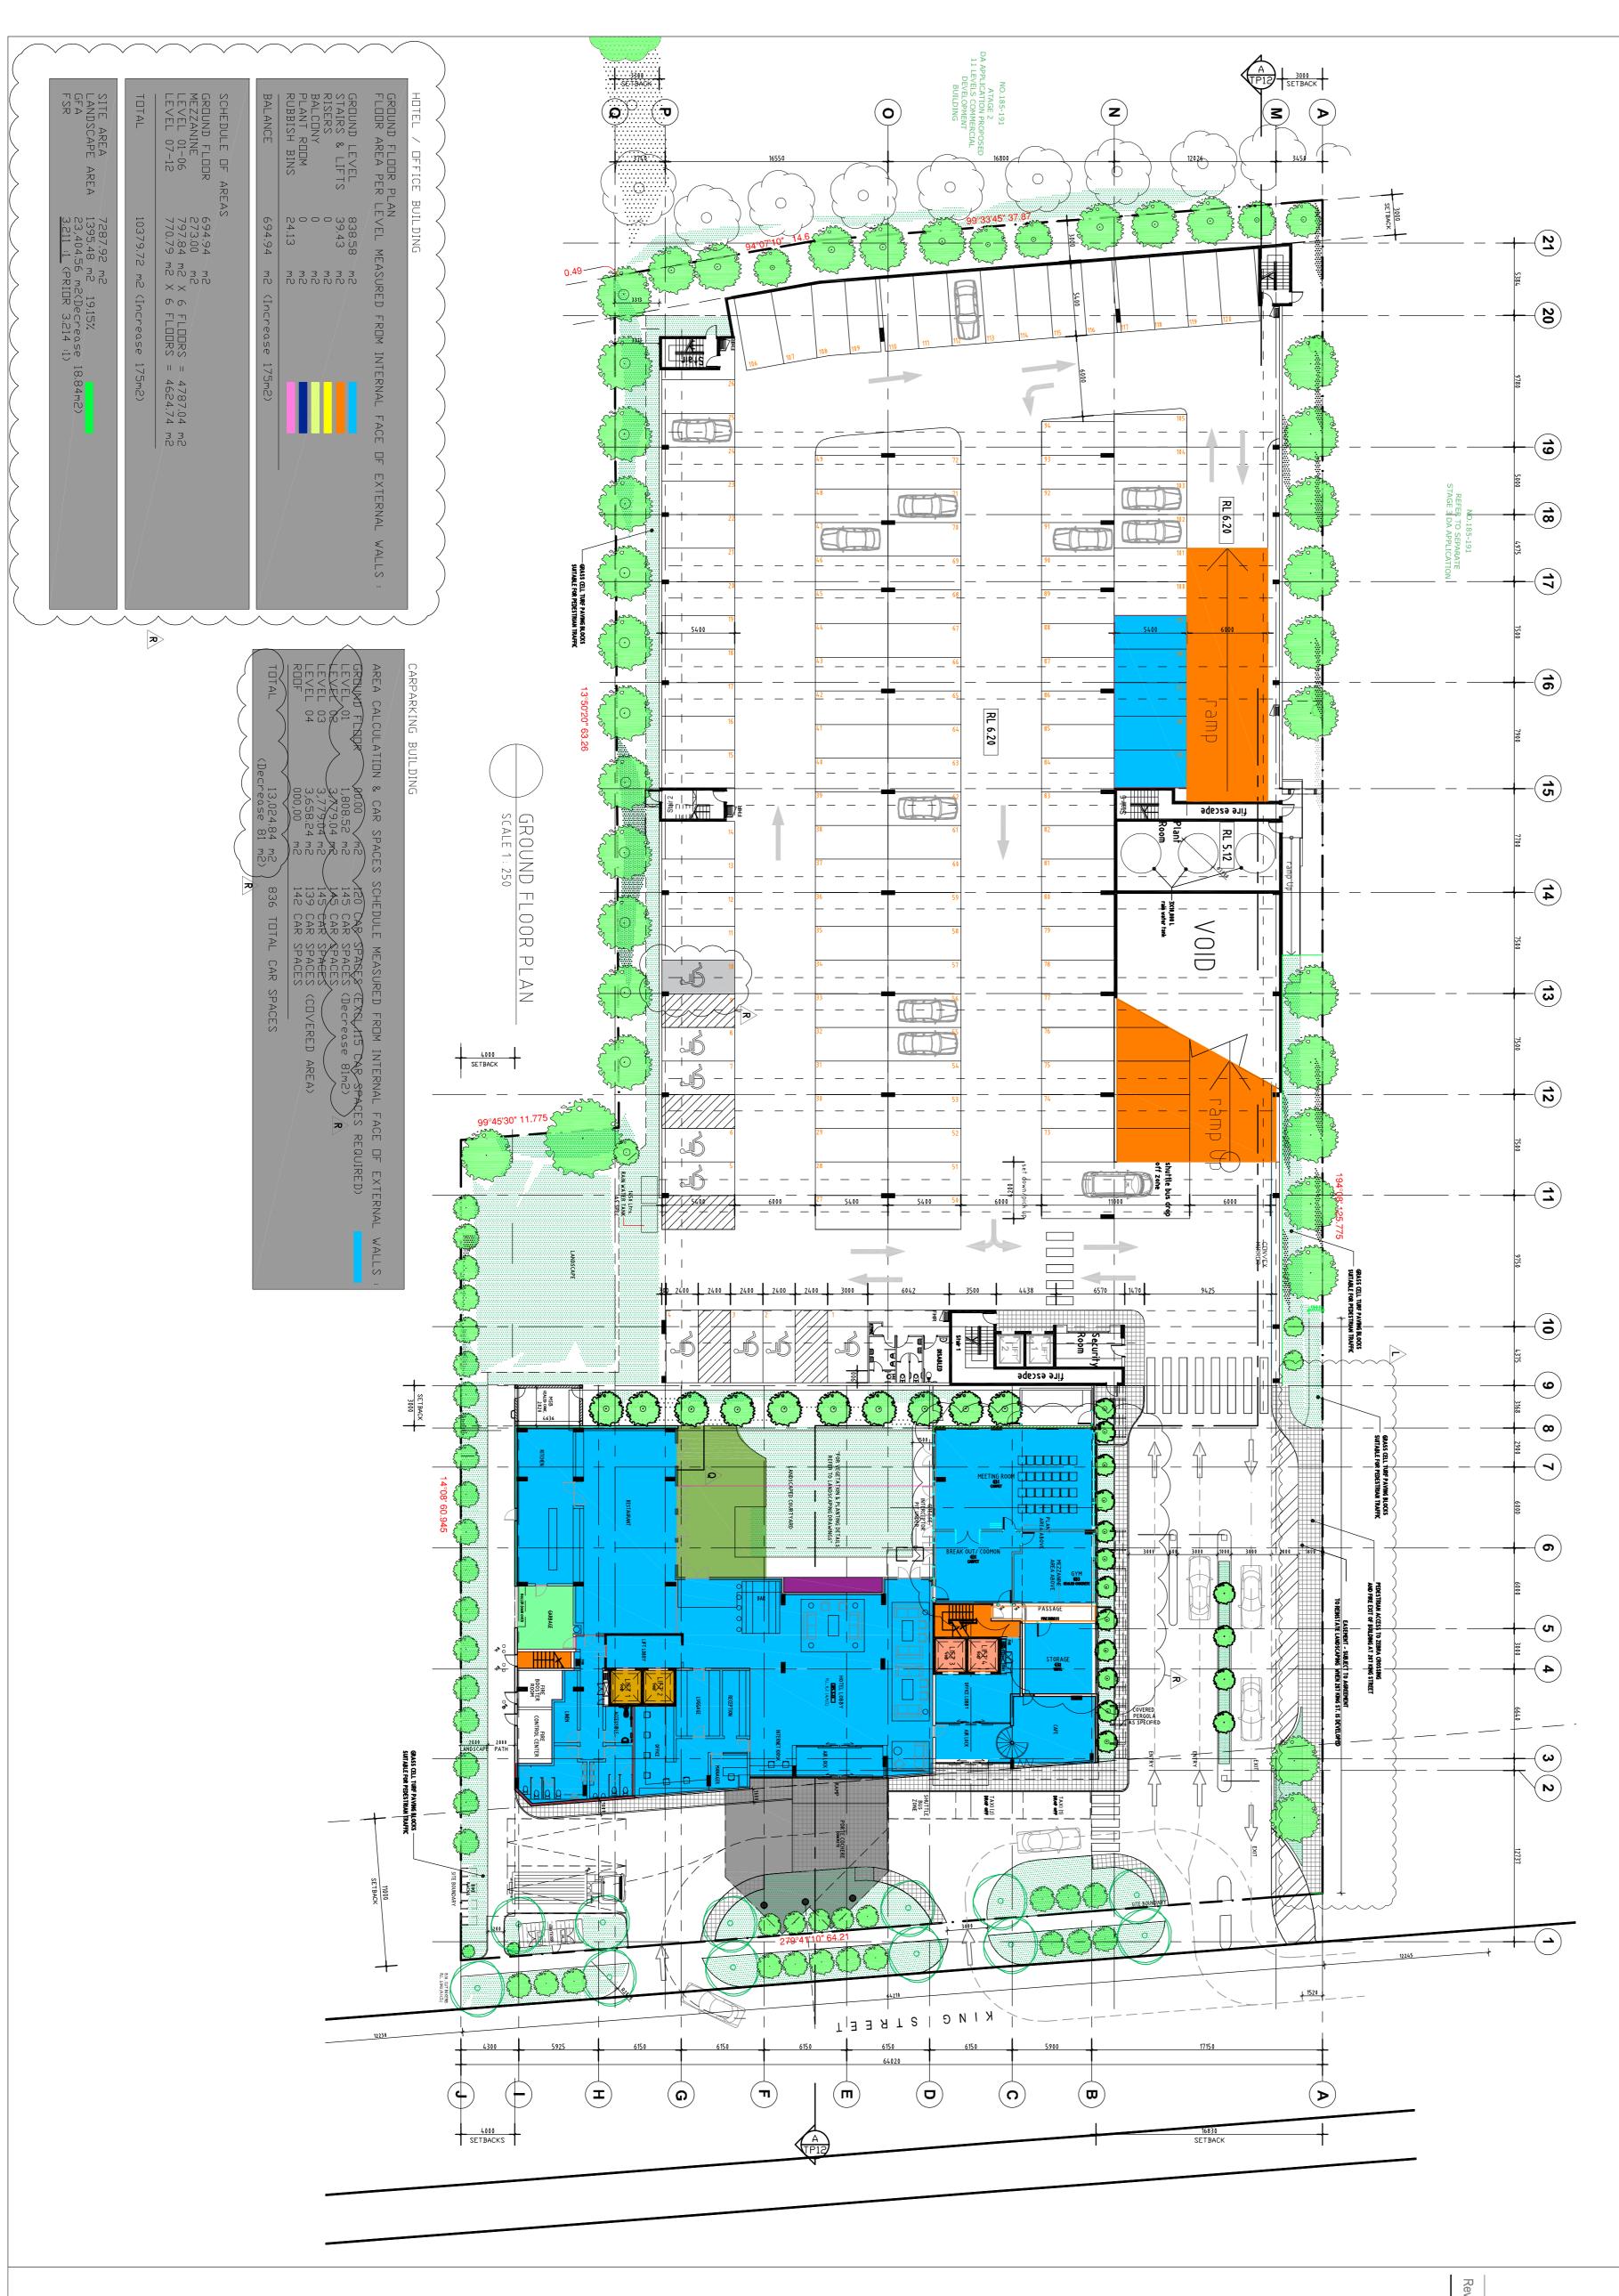

# SKENATICS ARCHITECTS - PROJECT MANAGERS

47 BOURKE STREET, MELBOURNE
VIC 3000 AUSTRALIA
Ph +61 3 9671 4800
Fx +61 3 9671 4811
www.skematics.com.au

FUTUROSCOP ENTERPRISES PTY LTD.

PROJECT SHORT STAY HOTEL, OFFICES & LONG STAY CAR PARKING 289 KING STREET, MASCOT, NSW.

289 KING STREET, MASCOT, NSW.

TITLE GROUND FLOOR PLAN
AREA CALCULATION

Path
Project No. SKE1108

SCALE @ A1 1:250

DATE
DATE
DRAWING No.
TP03 R

TP03 R

A

TP03 R