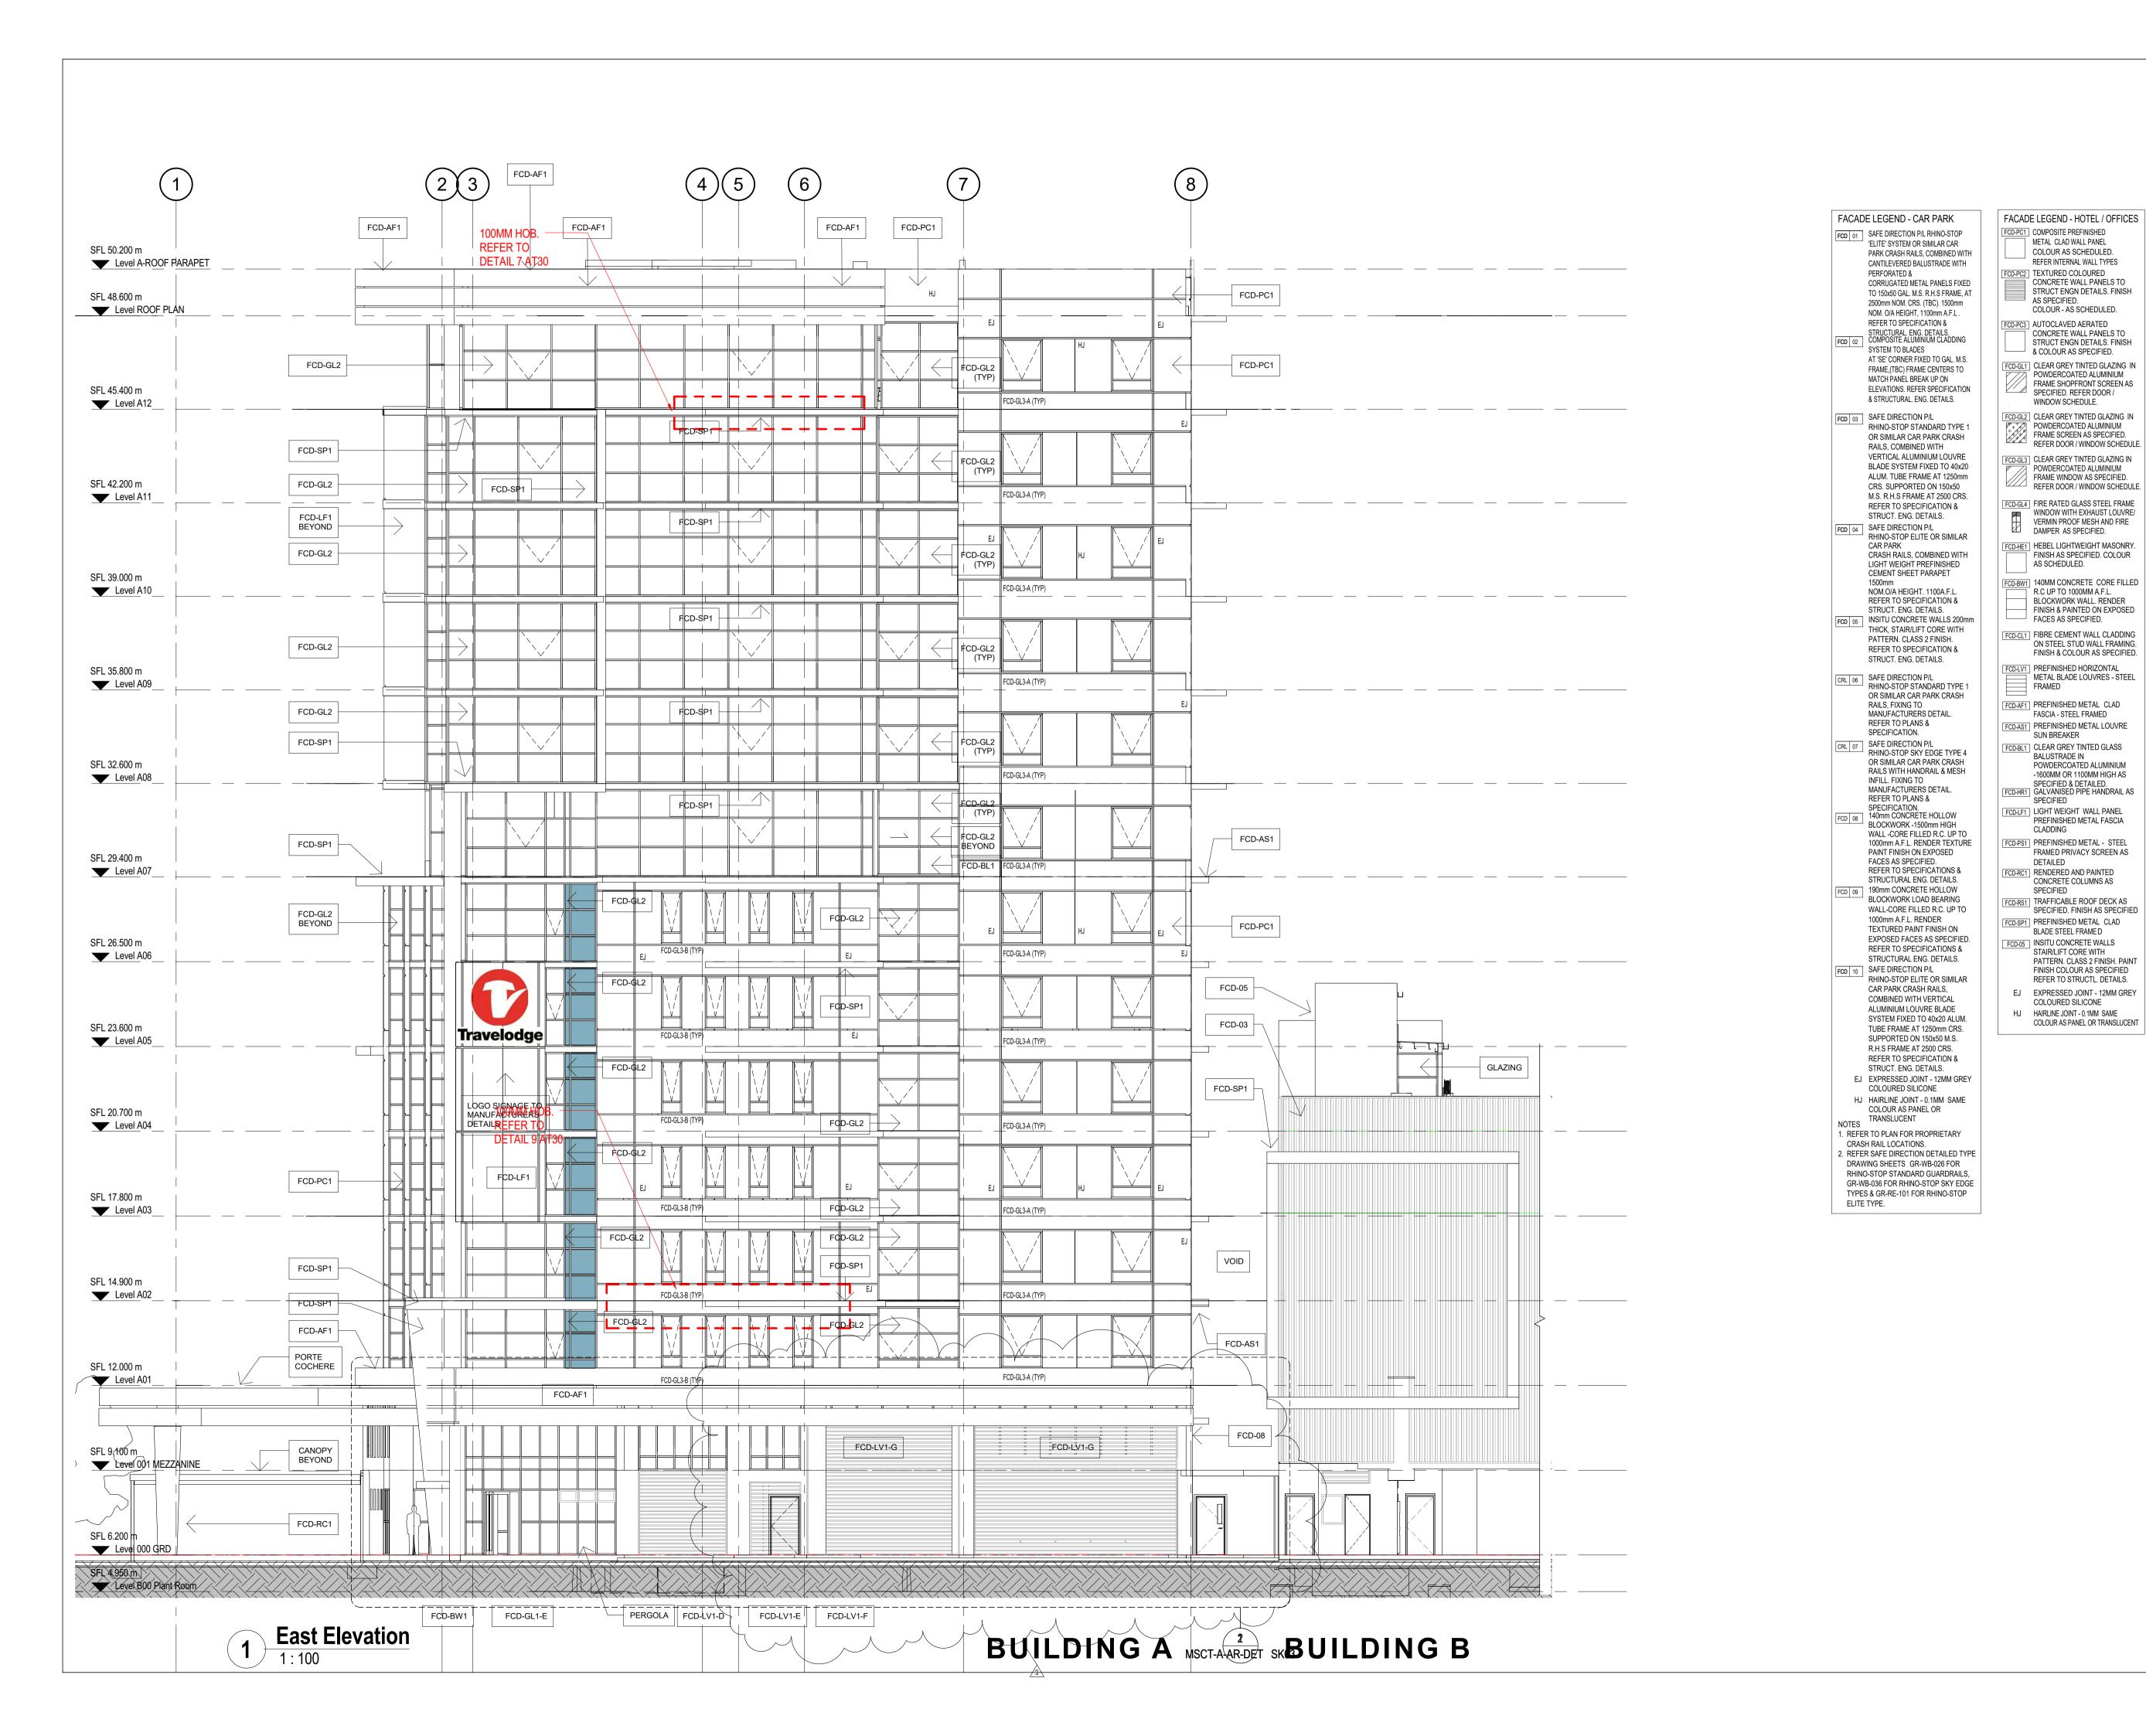

## Project

SHORT STAY HOTEL, OFFICES & LONG STAY CAR PARKING 289 KING STREET, MASCOT NSW

Drawing

BUILDING A EAST ELEVATION

| Project Code<br>SKE 1108   | Scale<br>@ A1 As<br>indicated | <b>Issue Date</b> 12/05/13 |
|----------------------------|-------------------------------|----------------------------|
| Drawing Code MSCT-A-AR-ELE | Drawing No.                   | Rev.                       |