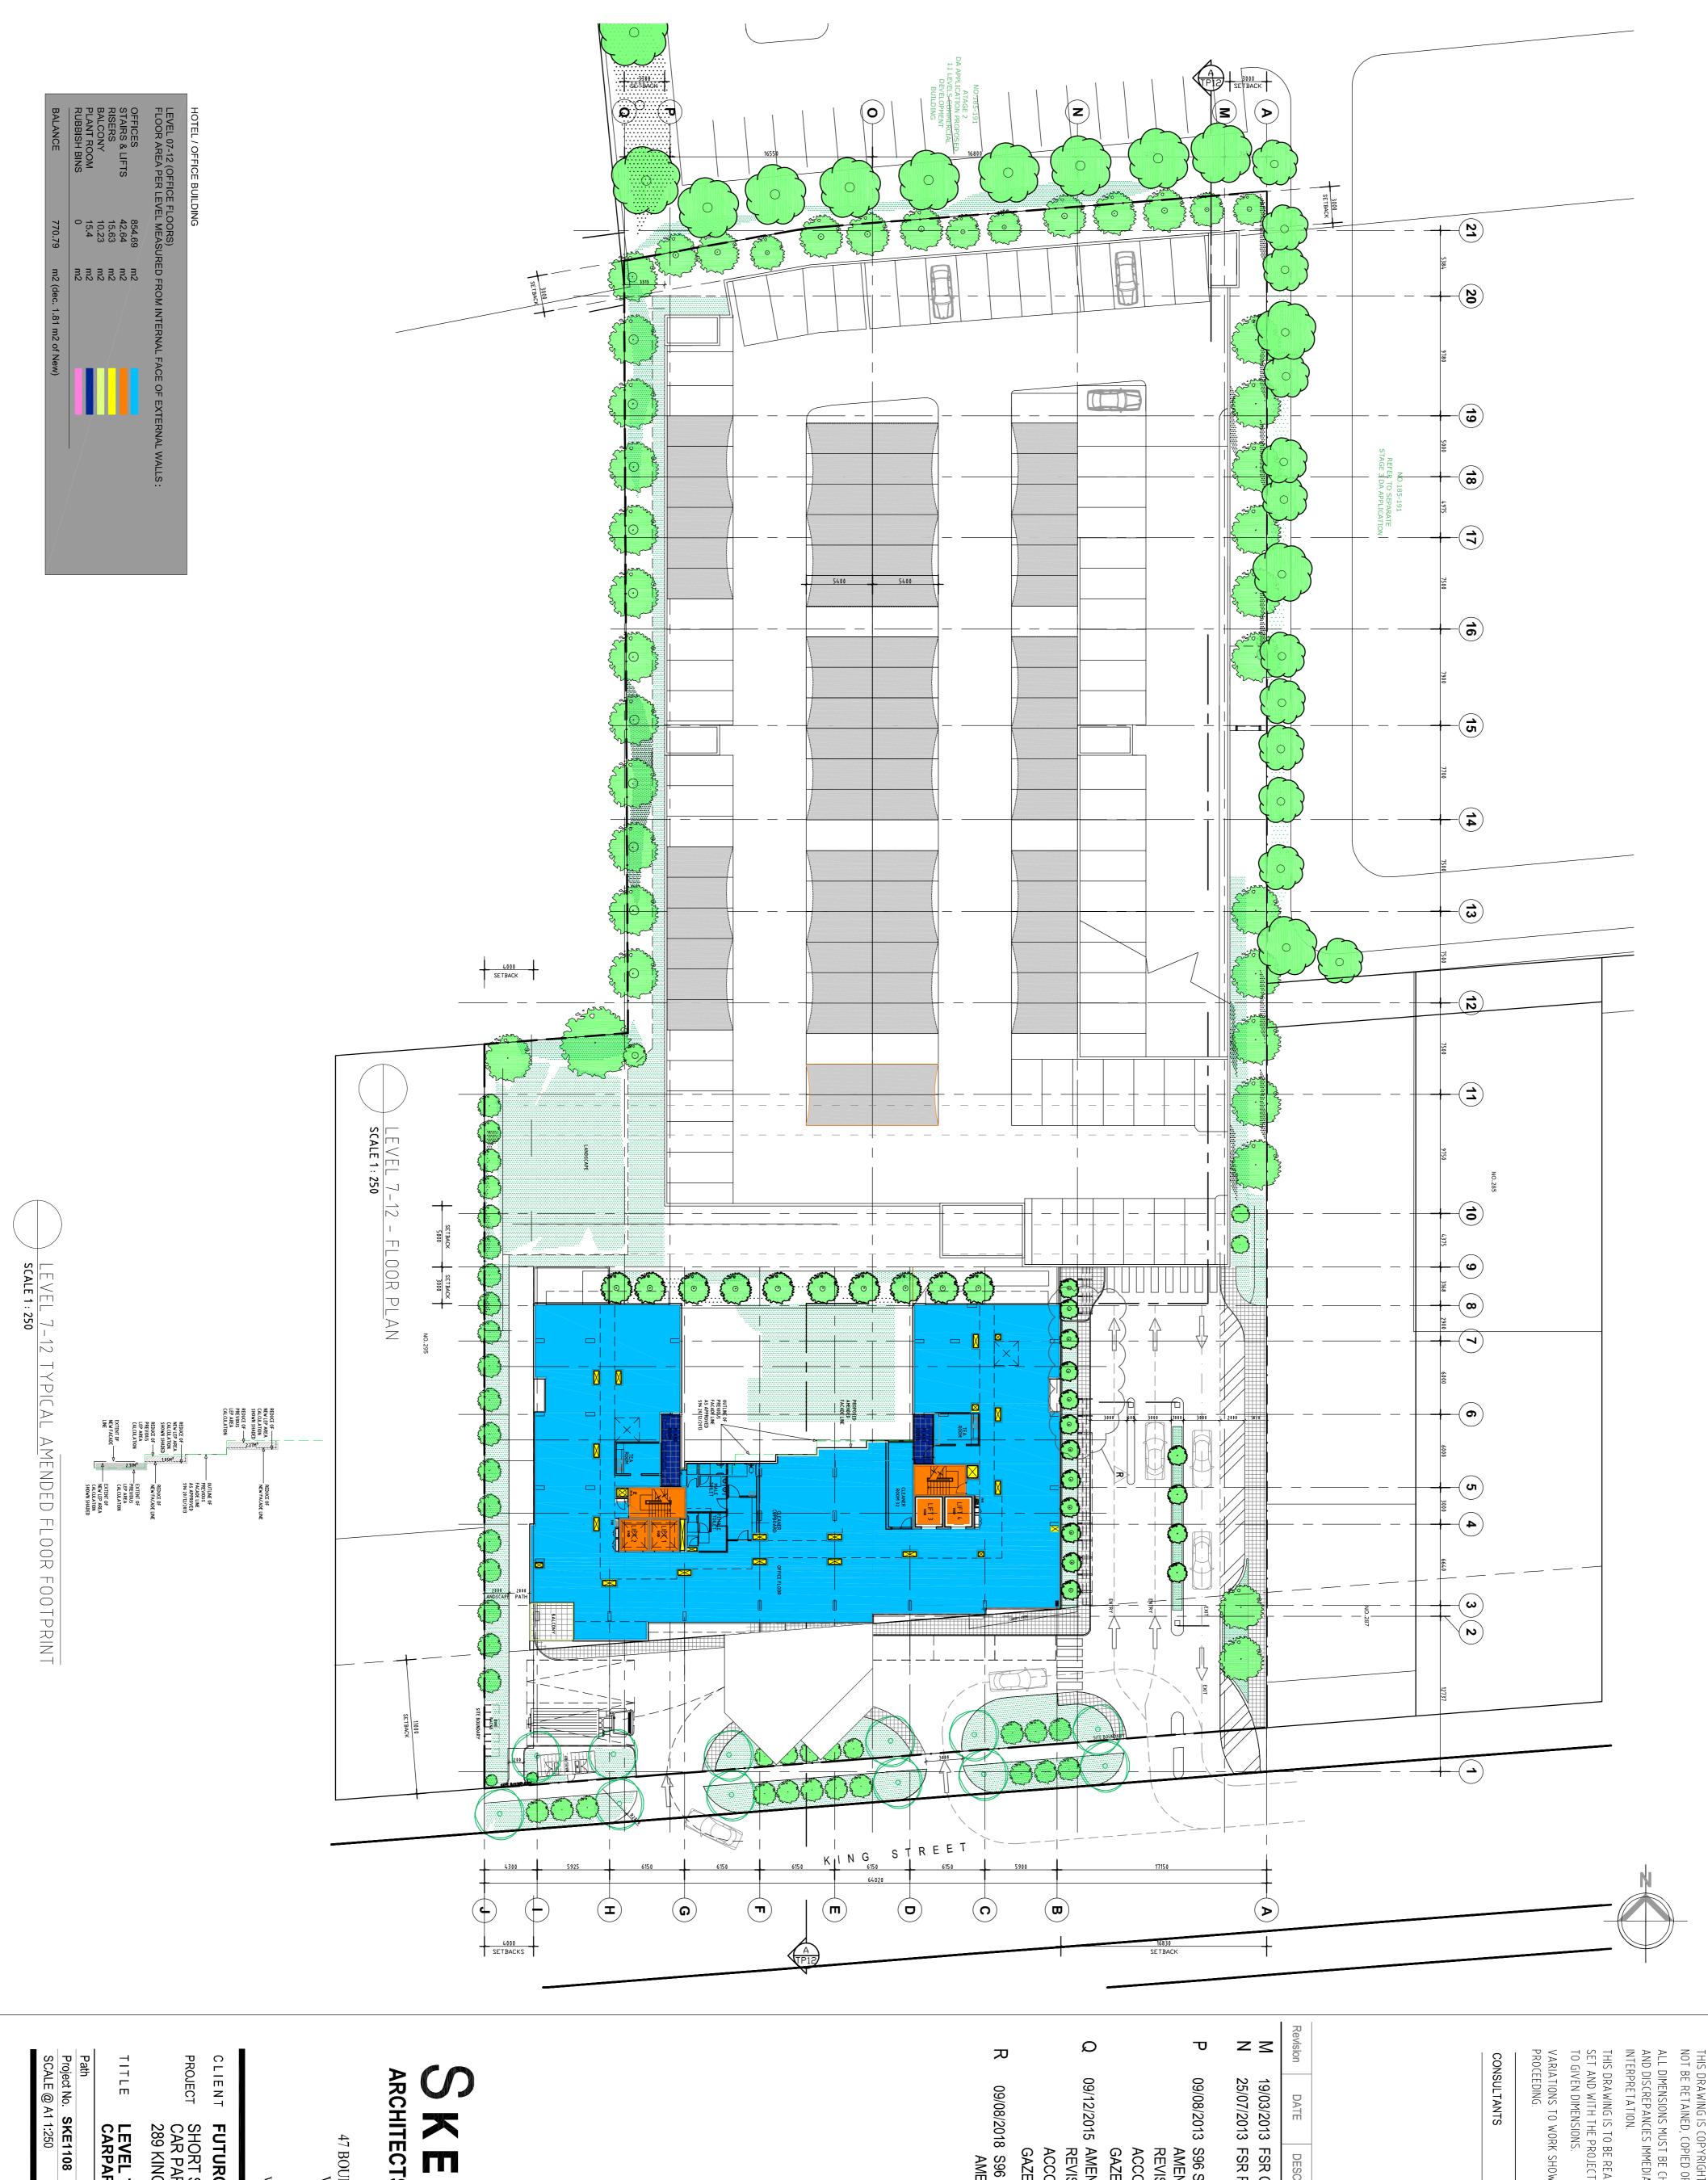

# S K M Z **ARCHITECTS - PROJECT MANAGERS**

47 BOURKE STREET, MELBOURNE VIC 3000 AUSTRALIA Ph +61 3 9671 4800 Fx +61 3 9671 4811 www.skematics.com.au **FUTUROSCOP ENTERPRISES PTY LTD.** 

| Хг      | ス                     | TP08 R                                                                  | 1 1:250                    | SCALE @ A1 1:250    |
|---------|-----------------------|-------------------------------------------------------------------------|----------------------------|---------------------|
| ef      | 1                     | DRAWING No.                                                             | SKE1108                    | Project No. SKE1108 |
| Naı     | REVISION              | DATE 14 NOV. 2011                                                       |                            | Path                |
| SULATIC | E & ROOF<br>AREA CALO | LEVEL 7-12 HOTEL / OFFICE & ROOF CARPARKING FLOOR PLAN AREA CALCULATION | LEVEL 7-12 H<br>CARPARKING | TITLE               |
|         | WSW.                  | 289 KING STREET, MASCOT, NSW.                                           | 289 KING STRE              |                     |
| TAY     | S & LONG S            | SHORT STAY HOTEL, OFFICES & LONG STAY CAR PARKING                       | SHORT STAY H               | PROJECT             |