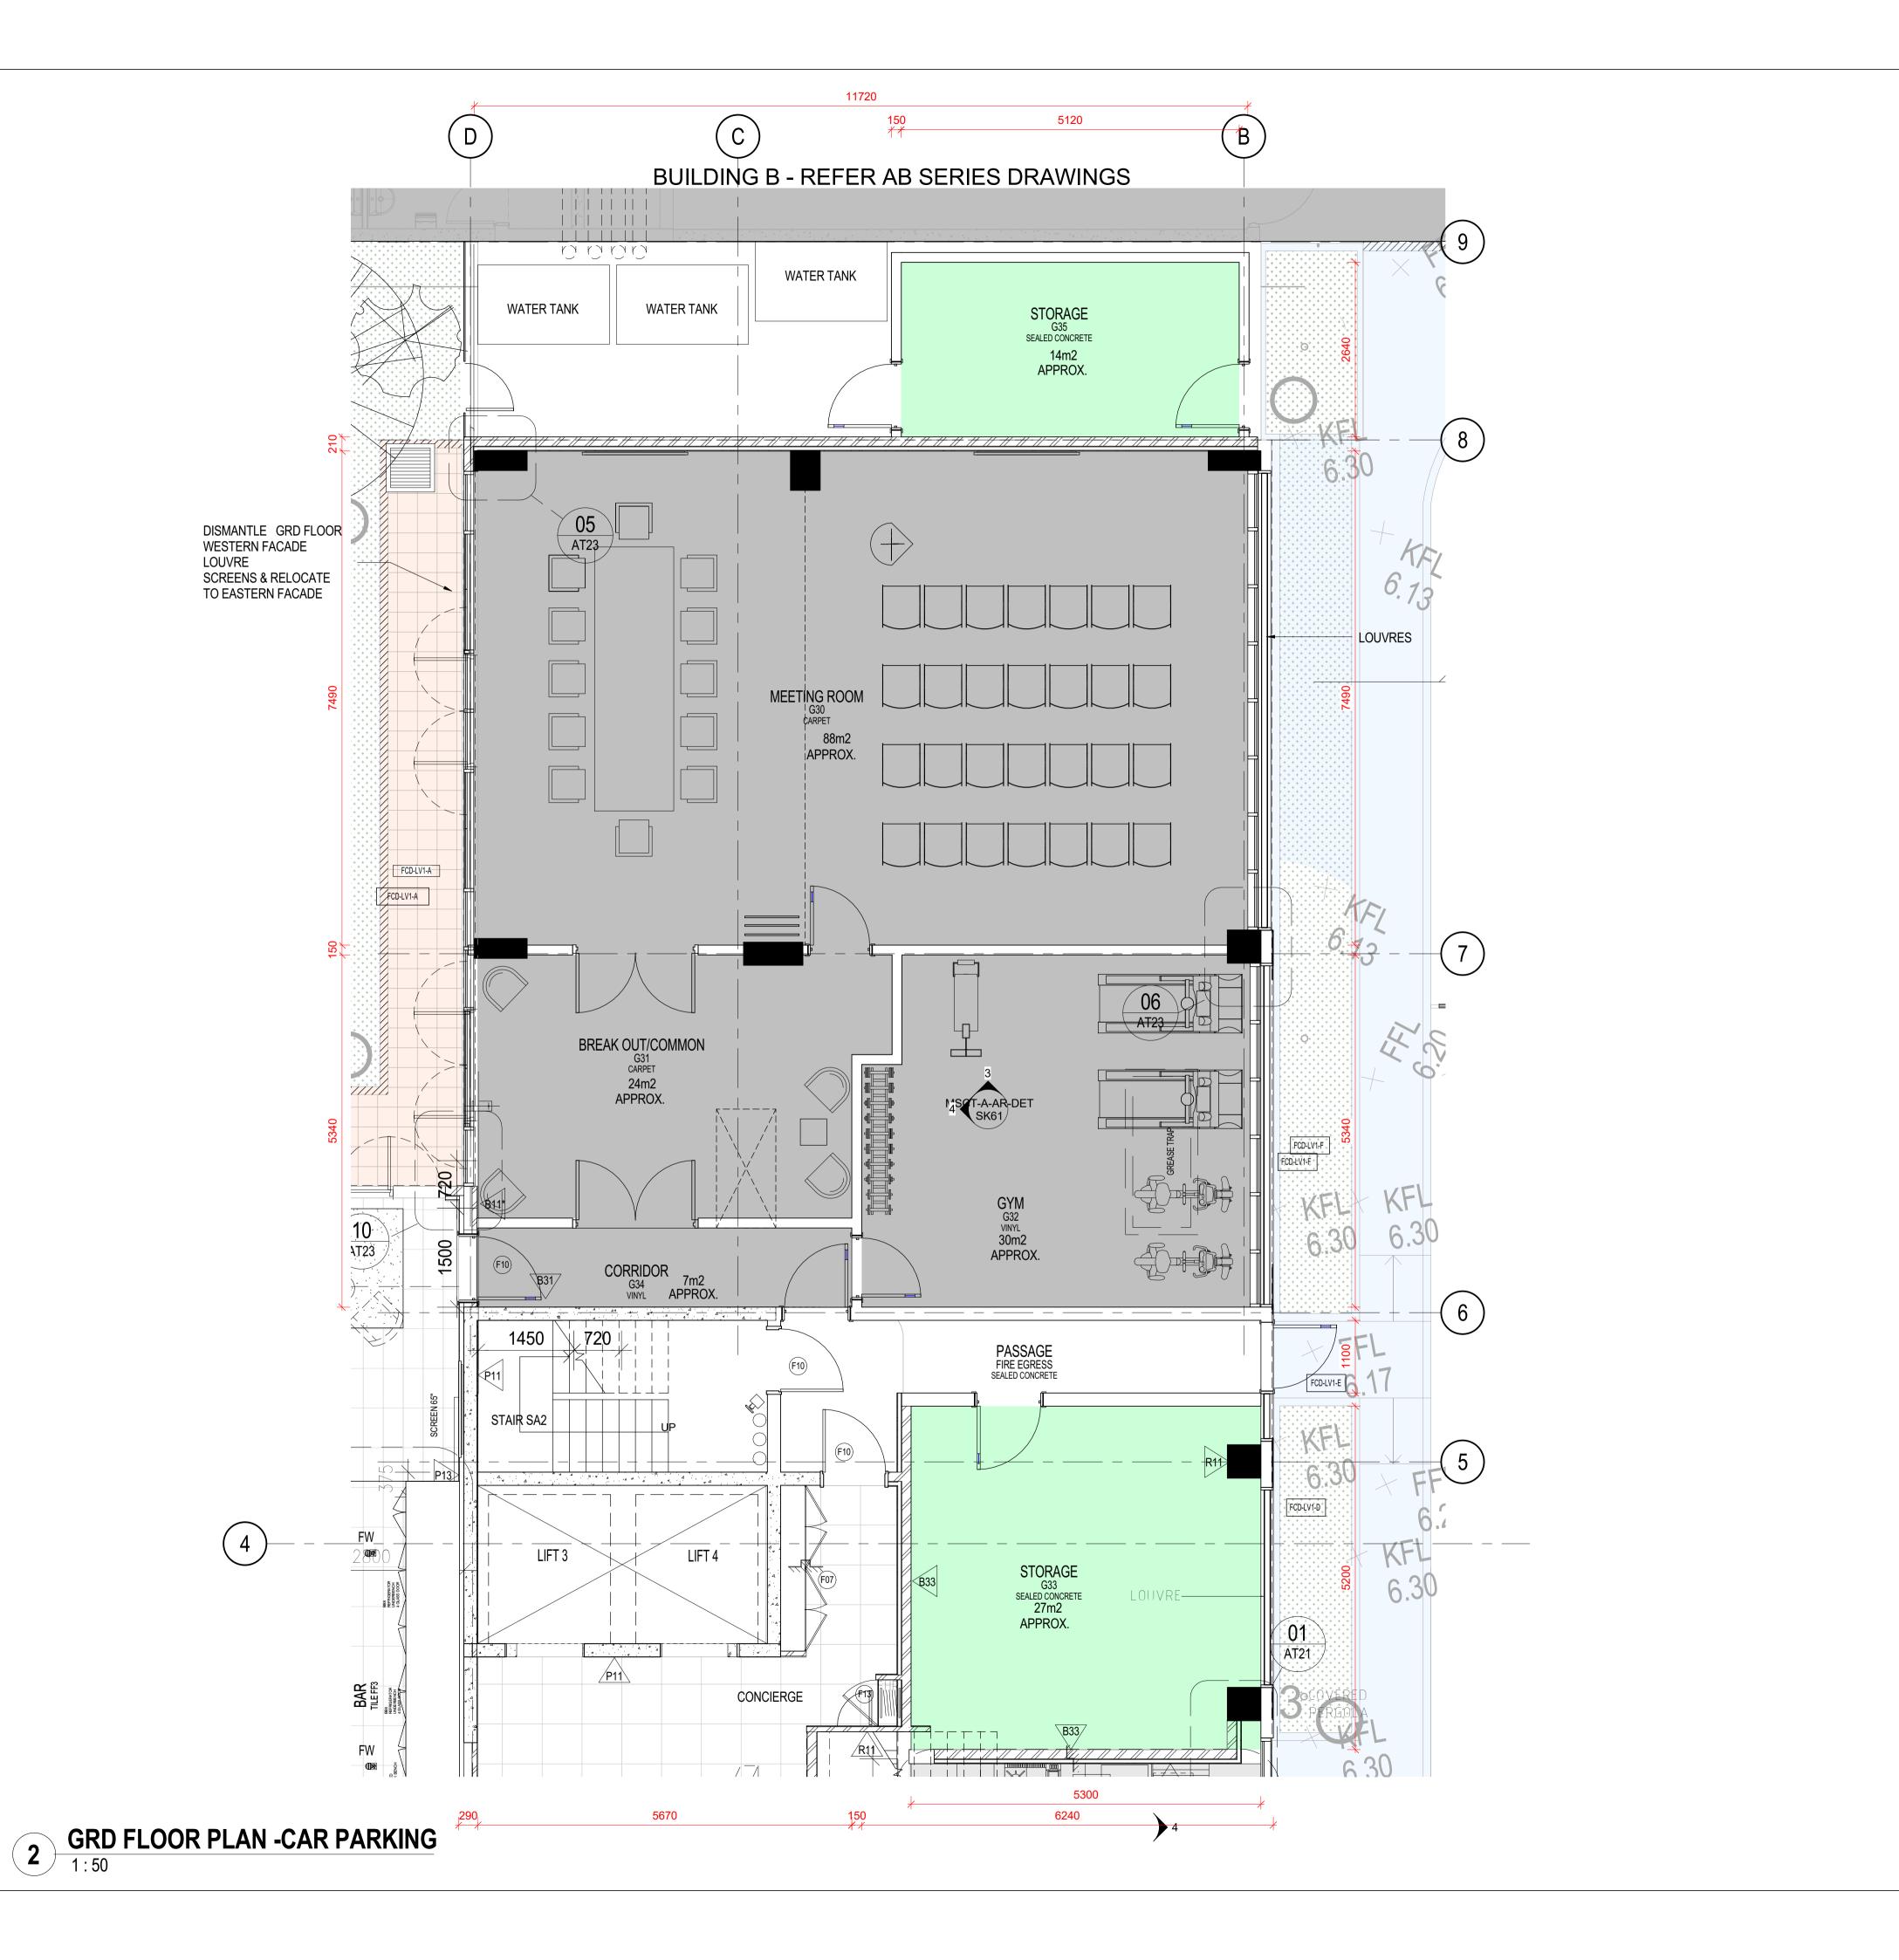

## Drawing

BUILDING A GRD FLOOR PLAN DETAILS OPTION B

| Project Code<br>SKE 1108   | Scale<br>@ A1 1 : 50 | <b>Issue Date</b> 02/10/14 |
|----------------------------|----------------------|----------------------------|
| Drawing Code MSCT-A-AR-DET | Drawing No.          | Rev.                       |