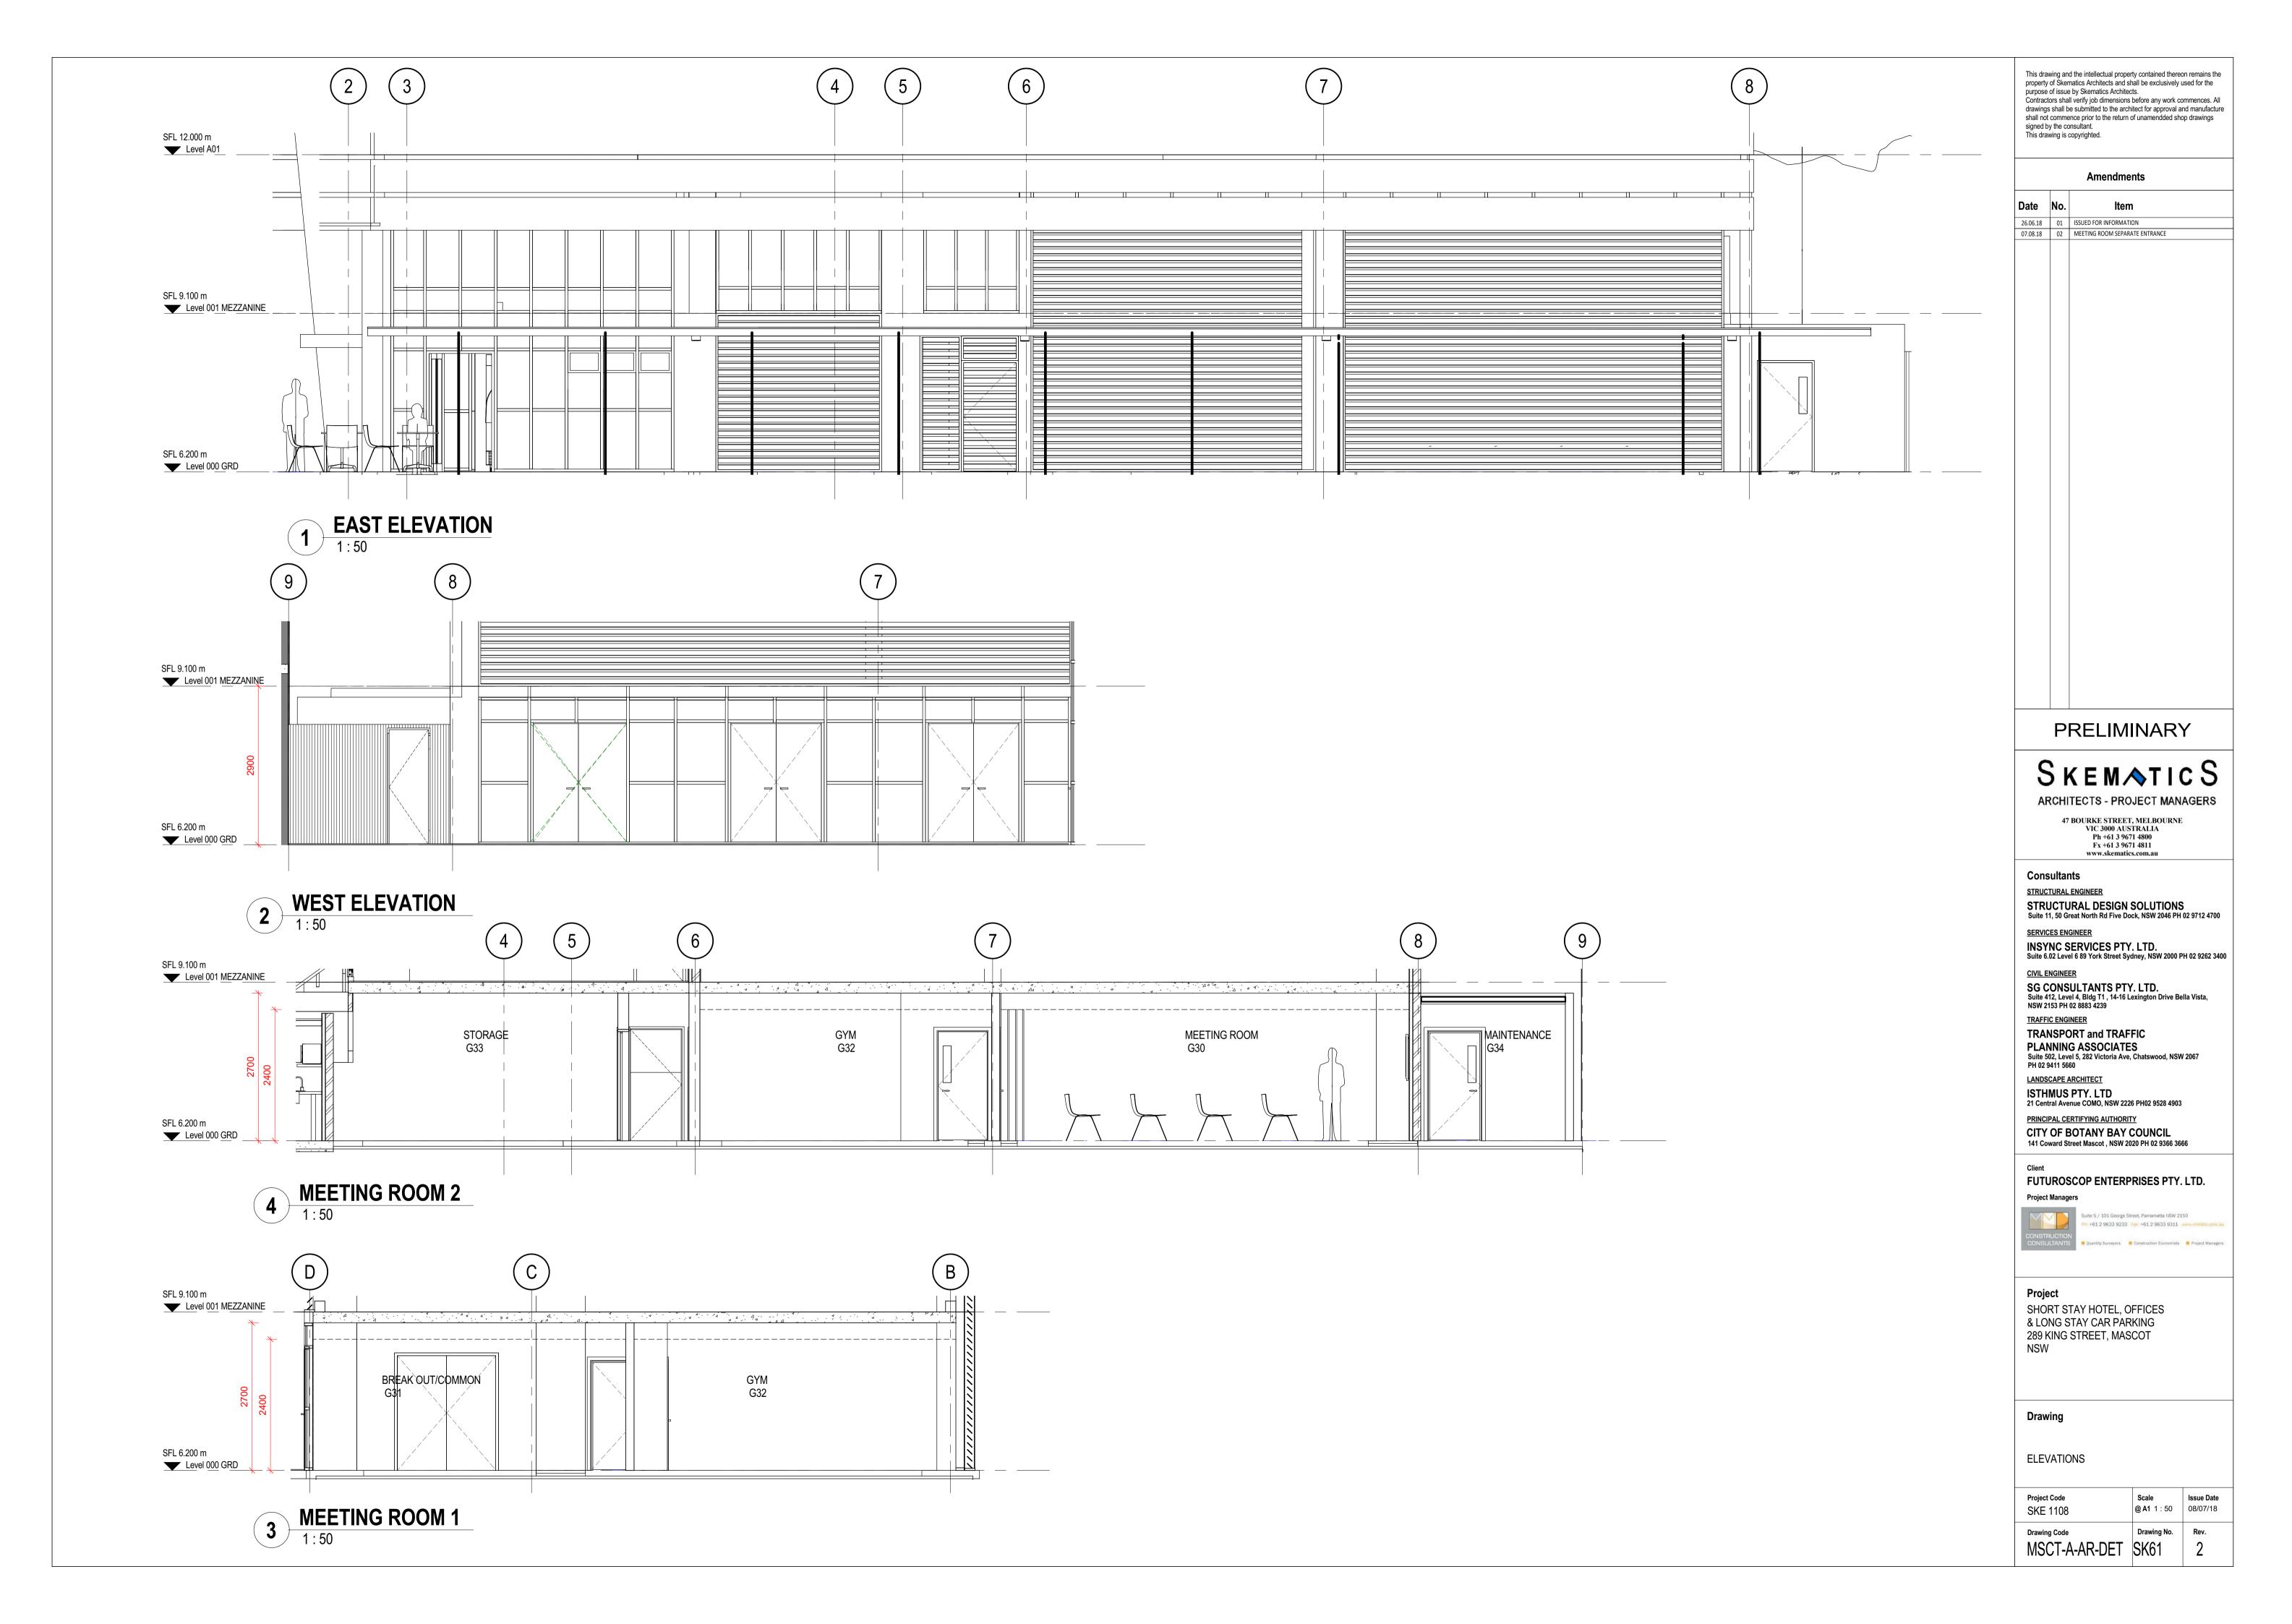

Amendments

26.06.18 01 ISSUED FOR INFORMATION 07.08.18 02 MEETING ROOM SEPARATE ENTRANCE

## Drawing

BUILDING A GRD FLOOR PLAN DETAILS OPTION B

| Project Code<br>SKE 1108   | Scale<br>@ A1 1 : 50 | <b>Issue Date</b> 02/10/14 |
|----------------------------|----------------------|----------------------------|
| Drawing Code MSCT-A-AR-DET | Drawing No.          | Rev.                       |