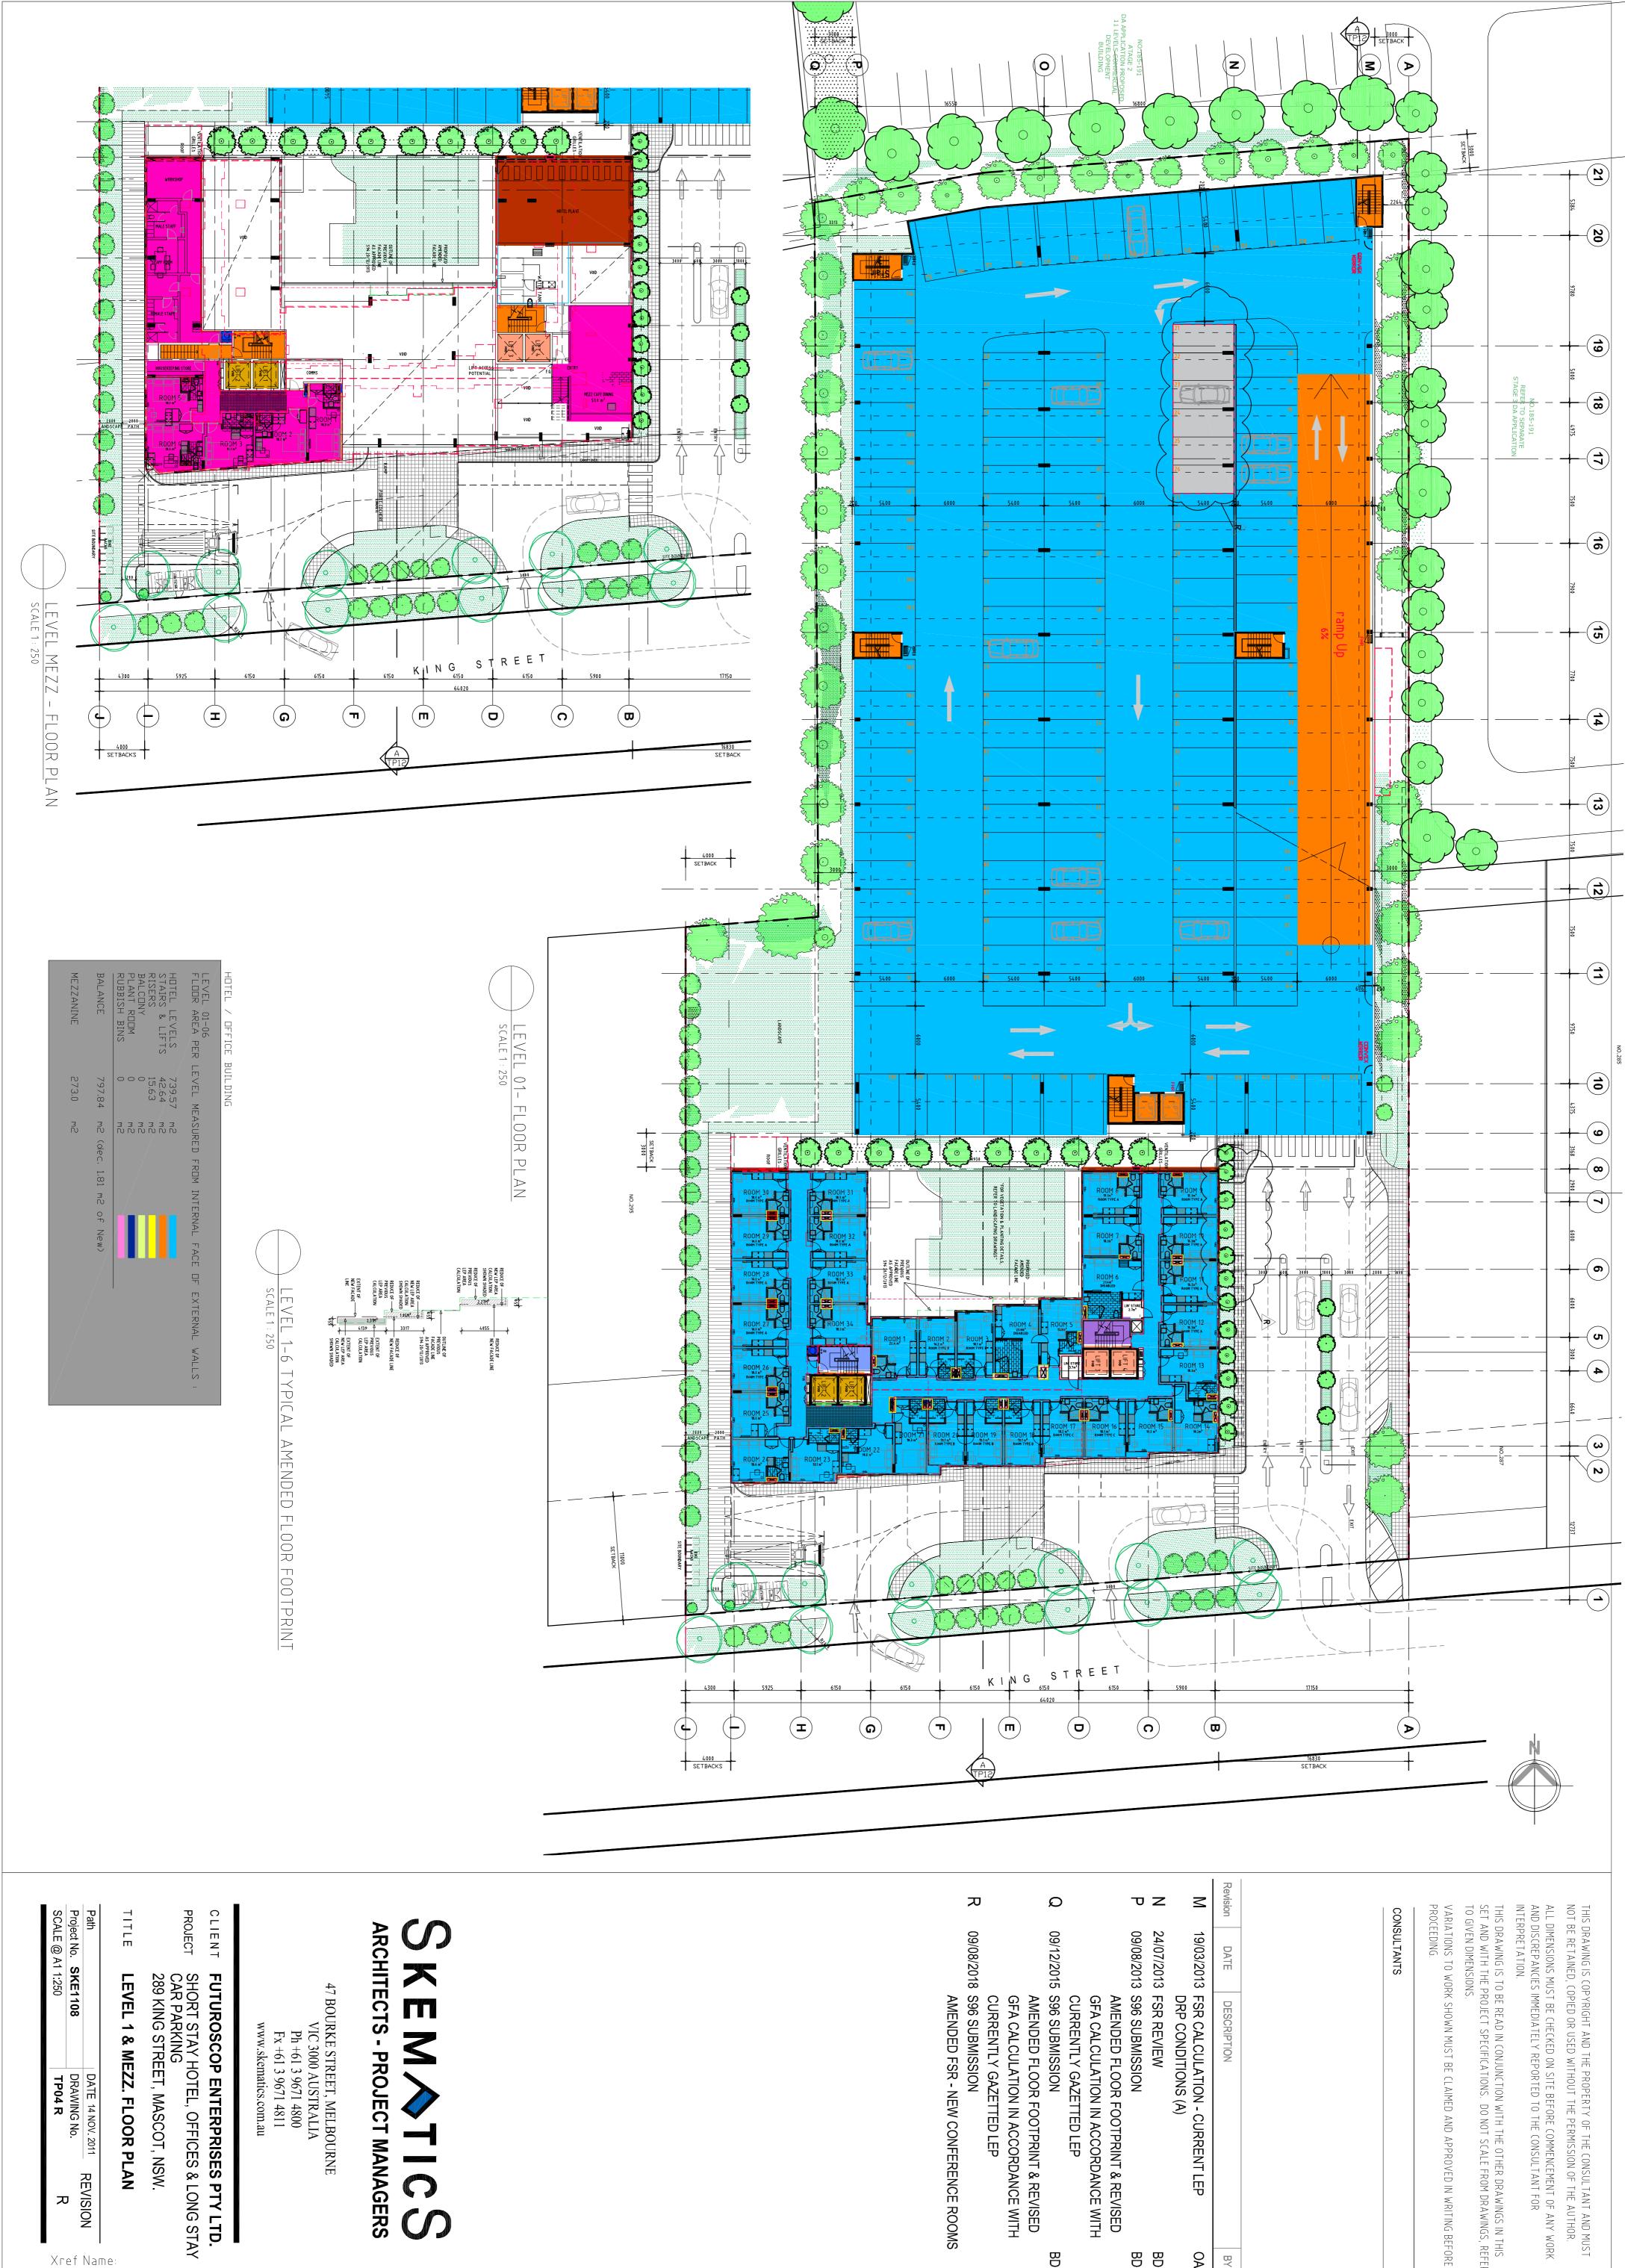

# **ARCHITECTS - PROJECT MANAGERS** 大 M S

47 BOURKE STREET, MELBOURNE
VIC 3000 AUSTRALIA
Ph +61 3 9671 4800
Fx +61 3 9671 4811
www.skematics.com.au

TITLE PROJECT SHORT STAY HOTEL, OFFICES & LONG STAY CAR PARKING 289 KING STREET, MASCOT, NSW. FUTUROSCOP ENTERPRISES PTY LTD.

Project No. **SKE1108** SCALE @ A1 1:250 LEVEL 1-6 HOTEL / OFFICE & LEVEL 2-4
CARPARKING FLOOR PLAN AREA CALCULATION

| DATE 14 NOV. 2011 REVISION 2 DRAWING No.
TP05 R 2011 REVISION Xref Na

ALL DIMENSIONS MUST BE CHECKED ON SITE BEFORE COMMENCEMENT OF ANY WORK AND DISCREPANCIES IMMEDIATELY REPORTED TO THE CONSULTANT FOR INTERPRETATION. THIS DRAWING IS COPYRIGHT AND THE PROPERTY OF THE CONSULTANT AND MUST NOT BE RETAINED, COPIED OR USED WITHOUT THE PERMISSION OF THE AUTHOR.